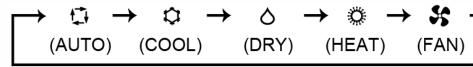

# Master Your AC Remote



## WHERE TO FIND YOUR REMOTE BUTTONS





### WHAT DO THE ICONS MEAN?



#### **MODE SETTING**

Press MODE to cycle through the operation modes of use





#### **FAN SPEED**

Press FAN to cycle through the fan speeds





#### **VERTICAL VANE CONTROL**

Press VANE to cycle through the vertical airflow options





#### **HORIZONTAL VANE CONTROL**

Press WIDE VANE to cycle through the horizontal airflow options





#### **ECONO COOL**

By selecting this option the set temperature and the airflow direction are automatically changed by the microprocessor to suit the climate. As a result, energy can be saved.

\*Based on MSZ-AP22-50