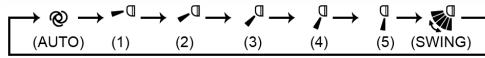

#### **VERTICAL VANE CONTROL**

Press VANE to cycle through the vertical airflow options