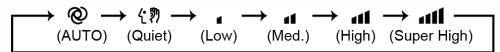

# Master Your AC Remote



## WHERE TO FIND YOUR REMOTE BUTTONS





### WHAT DO THE ICONS MEAN?



#### **MODE SETTING**

Press MODE to cycle through the operation modes of use





#### **FAN SPEED**

Press FAN to cycle through the fan speeds





#### **VERTICAL VANE CONTROL**

Press VANE to cycle through the vertical airflow options





#### **HORIZONTAL VANE CONTROL**

Press WIDE VANE to cycle through the horizontal airflow options





#### **ECONO COOL**

By selecting this option the set temperature and the airflow direction are automatically changed by the microprocessor to suit the climate. As a result, energy can be saved.

\*Based on MSZ-AP22-50