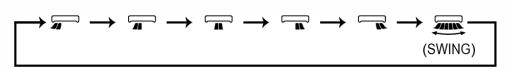

#### **HORIZONTAL VANE CONTROL**

Press WIDE VANE to cycle through the horizontal airflow options