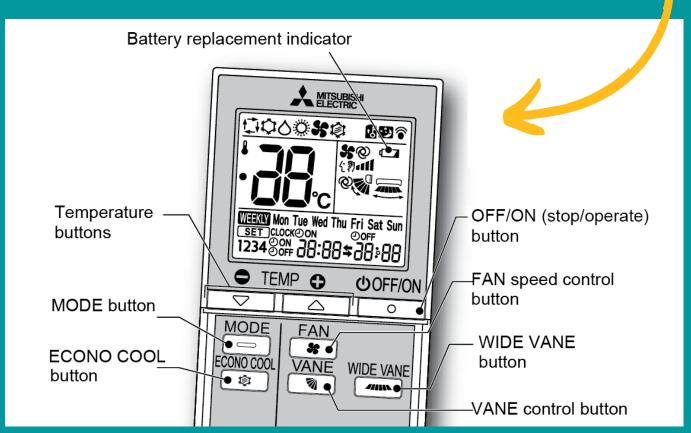

# Master Your AC Remote



## WHERE TO FIND YOUR REMOTE BUTTONS





### WHAT DO THE ICONS MEAN?



#### **MODE SETTING**

Press MODE to cycle through the operation modes of use





#### **FAN SPEED**

Press FAN to cycle through the fan speeds





#### **VERTICAL VANE CONTROL**

Press VANE to cycle through the vertical airflow options





#### **HORIZONTAL VANE CONTROL**

Press WIDE VANE to cycle through the horizontal airflow options





#### **ECONO COOL**

By selecting this option the set temperature and the airflow direction are automatically changed by the microprocessor to suit the climate. As a result, energy can be saved.

\*Based on MSZ-AP22-50